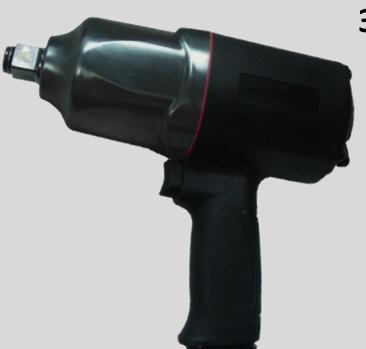

## INTRODUCTION

Model No. HY-661A

## 3/4" Air Impact Wrench

- **♦** Twin Hammer mechanism
- Feather trigger
- Full power in reverse,three settings in forward
- Extended cylinder
- Aluminum alloy cylinder with steel sleeve
- Front cover with steel sleeve

| Max Torque                        | 1200 ft-lb / 1627 N-m |
|-----------------------------------|-----------------------|
| Working Torque Range              | 1100 ft-lb / 1490 Nm  |
| Free speed                        | 4500 rpm              |
| Weight                            | 8.53 lb / 3.87 Kg     |
| Length                            | 9.6 "/ 244 mm         |
| Air consumption @90psi free speed | 5.5 cfm / 155.7 L/min |
| Air inlet in.                     | 3/8 "                 |
| Minimum hose size                 | 3/8" ( 10mm )         |