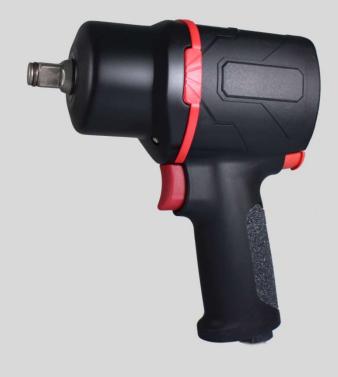

# INTRODUCTION

Model No. HY-3960A

# 1/2 "Air Impact Wrench

- Durable twin hammer design with SNCM220
- Cylinder with steel sleeve provide durability and extend tool's life
- Compact design but powerful for working in tight spaces
- Light weight with composite housing
- Twin push button F/R
- Feather trigger
- Textured grip

| Nut busting torque                   | 1,400 ft-lb / 1,898 N-m  |
|--------------------------------------|--------------------------|
| Max Torque                           | 1000 ft-lb/ 1356 Nm      |
| Working Torque                       | 150~800ft-lb /203~1085Nm |
| Free speed                           | 7500 rpm                 |
| Weight                               | 4.0 lb / 1.82Kg          |
| Length                               | 6.4" / 165 mm            |
| Air consumption @90psi<br>free speed | 4.8 cfm / 136L/min       |
| Sound pressure / power               | 92 / 103 dBA             |
| Air inlet in.                        | 1/4"                     |
| Minimum hose size                    | 3/8" ( 10mm )            |